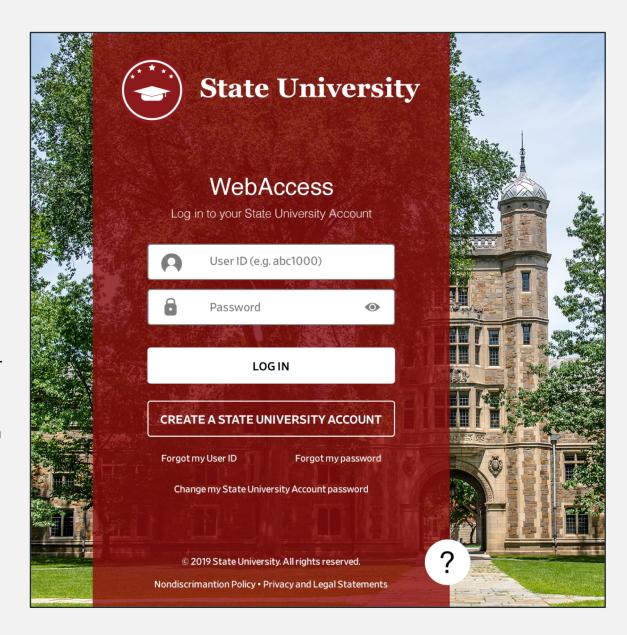

This will direct you to your university's single sign on page, where you should sign in with your school credentials.