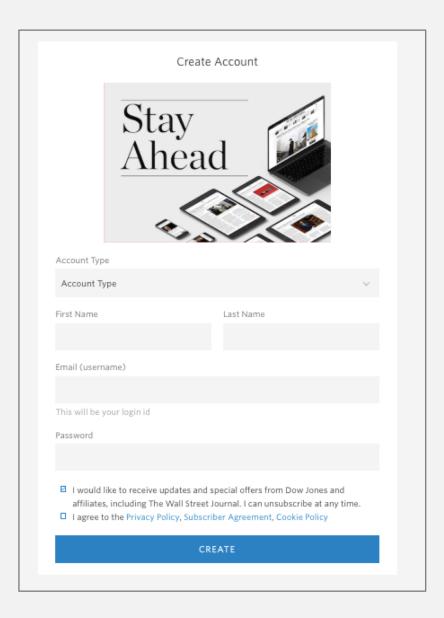

#### USER REGISTRATION

After verifying your school credentials, you will be directed to WSJ.com to create your account. You will be responsible for completing the following fields:

- Account Type: Professor, Staff or Student
- First & Last Name
- Email Address
- Password
- Graduation Month & Year (Students Only)

Please note that your email address and password will become your login credentials when accessing content directly on WSJ.com or using our WSJ app.