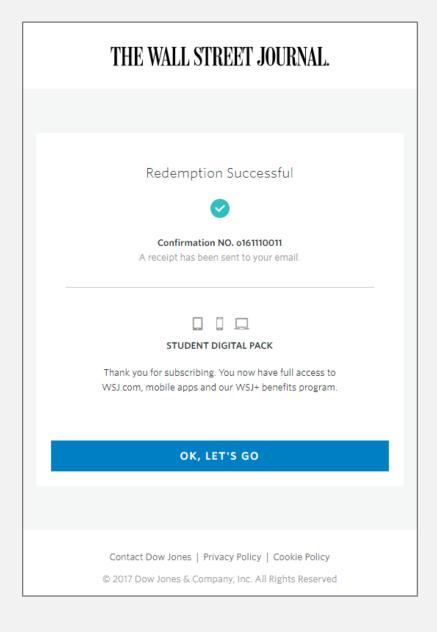

## USER REGISTRATION: CONFIRMATION PAGE

After successfully creating an account, you will be redirected to WSJ's confirmation page.

Click on "Okay, Let's Go" to customize your experience.

# USER REGISTRATION: MEMBERSHIP PORTAL

Users can explore opportunities provided with every WSJ membership including:

- Downloading the WSJ mobile app
- Taking advantage of exclusive events and offers through WSJ+
- Subscribing to curated newsletters
- Joining the WSJ social channels